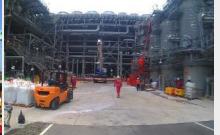

## Integrated Waste Management Facility TWM

**A Resource Recovery Hub Servicing PNG and its nearby Pacific** neighbours