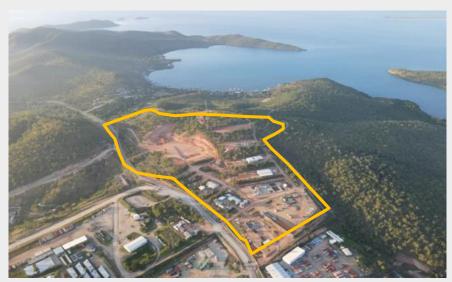

## Integrated Waste Management Facility TWM

**A Resource Recovery Hub Servicing PNG and its nearby Pacific** neighbours