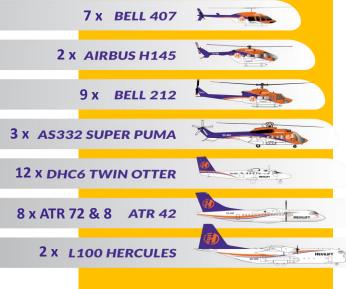

### **300 Staff operating 33 Aircraft |** Domestic engineering capability and fit for purpose strategically selected aircraft.