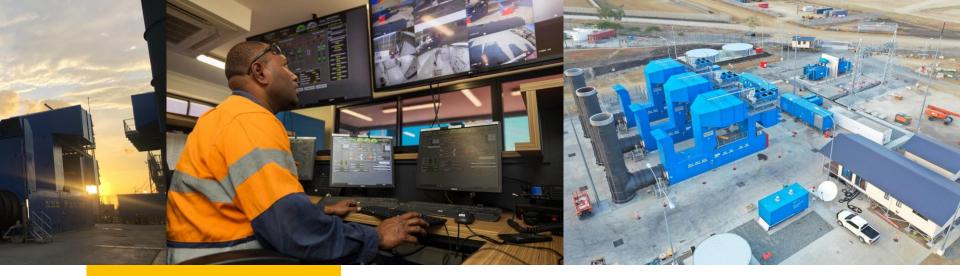

## Dirio

PNG Gas Powering PNG!

Dirio Gas & Power was founded in December 2017, and since then has delivered and operated the Dirio Central Province Power Station, 25km north-west of Port Moresby Since first generation in 2021, Dirio has sold more than 290 Gigawatt-hours of electricity to customers in Port Moresby

### Sustainable Alternative |

Dirio's team has extensive international experience in developing renewable energy projects, from small-scale solar, to utility-scale generation and storage

### Expansive Capacity |

Capable of providing 70% electrification by 2030, and to increase the share of renewable energy generation in Papua New Guinea **PNG Based People** Dirio has a strong contingent of PNG Nationals with strong capability underlying sustainable operations in country.

#### World Class Partners |

ExxonMobil | Twenty20 Energy Systems | Solar Turbines