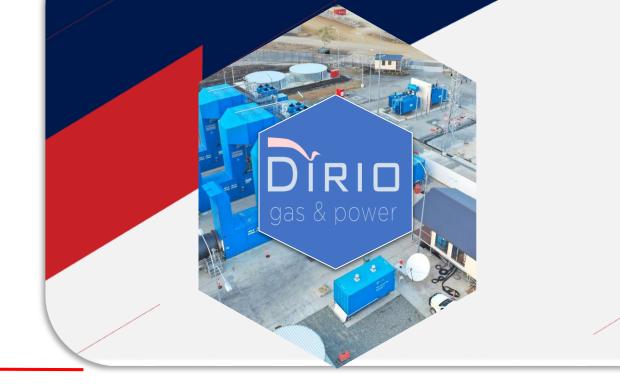

## Dirio

PNG Gas Powering PNG!

Dirio Gas & Power was founded in December 2017, and since then has delivered and operated the Dirio Central Province Power Station, 25km north-west of Port Moresby Since first generation in 2021, Dirio has sold more than 290 Gigawatt-hours of electricity to customers in Port Moresby

### Sustainable Alternative |

Dirio's team has extensive international experience in developing renewable energy projects, from small-scale solar, to utility-scale generation and storage

### Expansive Capacity |

Capable of providing 70% electrification by 2030, and to increase the share of renewable energy generation in Papua New Guinea **PNG Based People** Dirio has a strong contingent of PNG Nationals with strong capability underlying sustainable operations in country.

#### World Class Partners |

ExxonMobil | Twenty20 Energy Systems | Solar Turbines