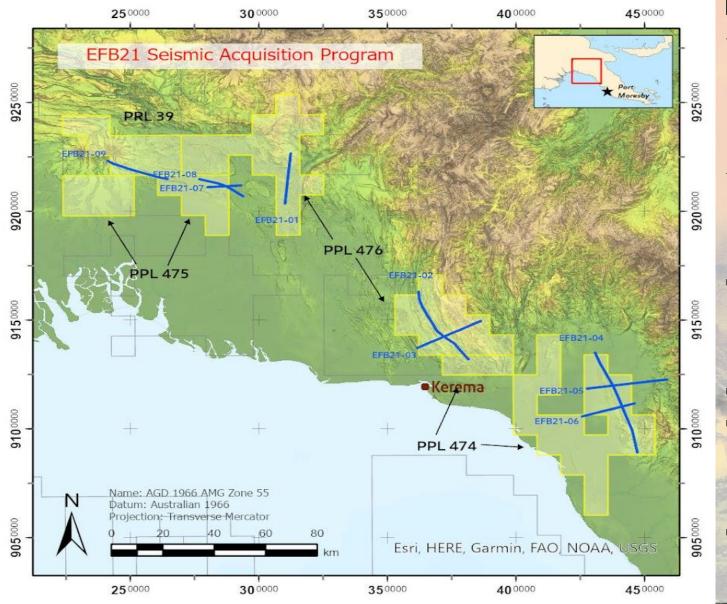

# The Eastern Fold Belt 2021 (EFB21) Seismic Survey Project in the Gulf Province by Operator-ExxonMobil PNG Ltd

#### Exploration licenses;

- ✓ PPL 474 (Whale & Wolverine/Bear prospects) & PPL 476 (Wildebeest prospect),
- ✓ PPL 475 (Whitetail) & PRL 39 (Kereru Deep prospect)
- Acquired in total 247 line kms of 2D onshore seismic
- Contractor: Oilmin
- Recording subcontractor: S<sup>3</sup> or Smart Seismic Solutions (CGG)
- All field activities completed in May 2023.