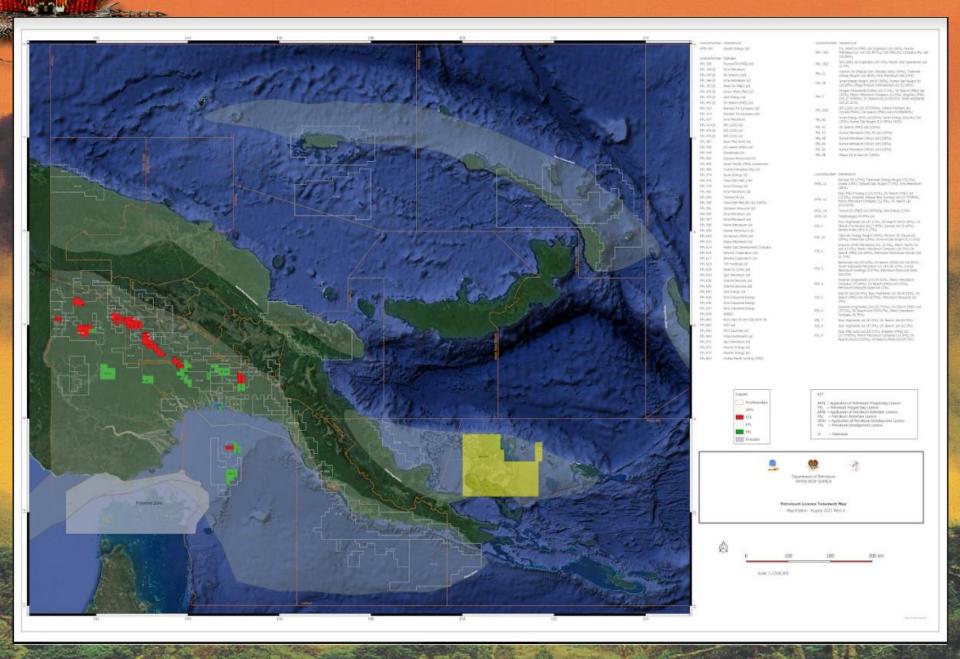

Instrument of Consent (IOC) signed by Minister for Multi-Client (MC) Speculative Geophysical Surveys in the GoP for Exploration Purposes

- ❖ Two new IOC's have been signed by the Hon. Minister, K. Kua on 27<sup>th</sup> April, 2023; issued to two multi-client geophysical companies, as requested through application:-
  - 1. Searcher Seismic Pty Ltd and
  - 2. TGS-NOPEC Geophysical Pty Ltd,
- To explore for oil and gas within PNG waters to kick start exploration after a 3-year lull during the COVID-19 pandemic;
- The DPE provided the very first IOC in 2006;
- ❖ To date, more than 50,000 kms of multi-client 2D, 10,000 km² of 3D seismic and over 60,000 square kilometers of airborne data have been acquired over PNG.

#### **PPL Trend** – 1990 to 2023



### **Petroleum License Tenement Map**





# Thank you!



DEPARTMENT OF PETROLEUM AND ENERGY PAPUA NEW GUINEA