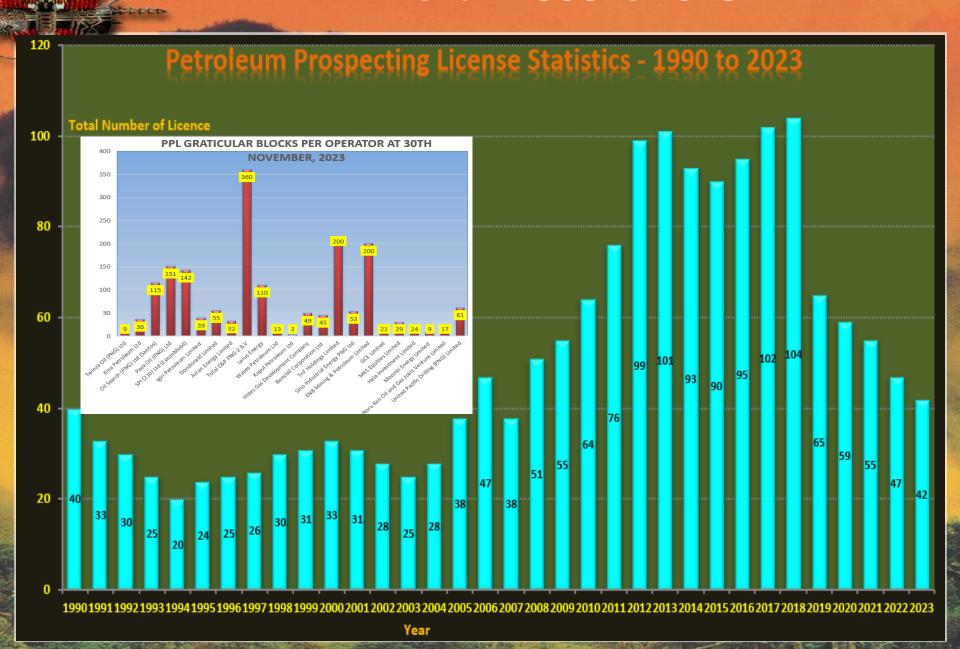

EO Asia Pty. Ltd.



### \$150, OGA: \$1, Instrument of Consent (IOC) signed by Minister for Multi-Client (MC) Speculative Geophysical Surveys in the GoP for Exploration Purposes

- ❖ Two new IOC's have been signed by the Hon. Minister, K. Kua on 27<sup>th</sup> April, 2023; issued to two multi-client geophysical companies, as requested through application:-
  - 1. Searcher Seismic Pty Ltd and
  - 2. TGS-NOPEC Geophysical Pty Ltd,
- To explore for oil and gas within PNG waters to kick start exploration after a 3-year lull during the COVID-19 pandemic;
- The DPE provided the very first IOC in 2006;
- ❖ To date, more than 50,000 kms of multi-client 2D, 10,000 km² of 3D seismic and over 60,000 square kilometers of airborne data have been acquired over PNG.

#### **PPL Trend** – 1990 to 2023



### **Petroleum License Tenement Map**





# Thank you!



DEPARTMENT OF PETROLEUM AND ENERGY PAPUA NEW GUINEA