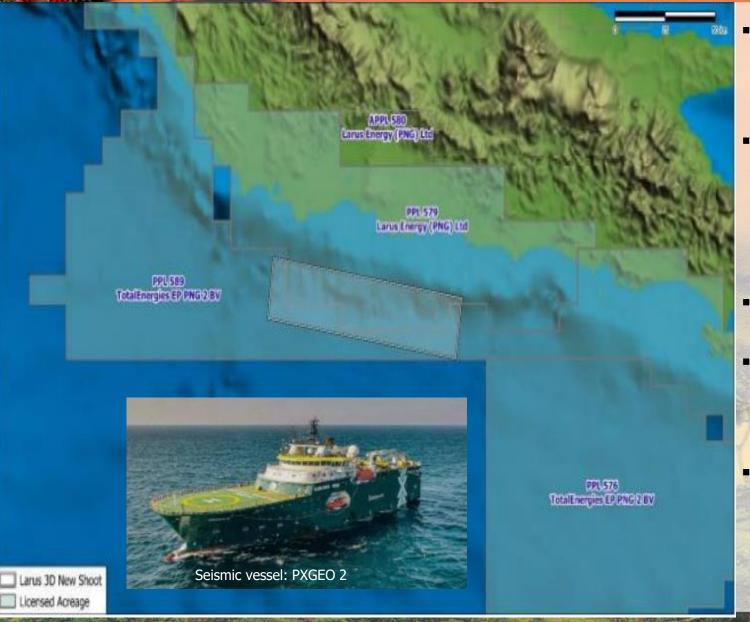

# The Nanamarope 3D seismic survey in the waters along the coastal land of Central Province, near Kupiano, Rigo & Abau Districts

- In PPL 579 acreage; Operator- Larus Energy
- By Searcher
  Seismic under a
  multi-client, SI
  Consent (S150,
  OGA)
  arrangement
- Commenced mid May 2023
- Covered a total of 29 lines within an area of 1,927.1 km<sup>2</sup>
- S. Contractor: PXGEO Asia Pty. Ltd.